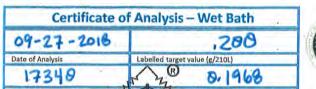

## **BENCH CHECK TECHNICIAN'S REPORT**

| toxilyzer Model                           | 5                           | Serial #     |            |
|-------------------------------------------|-----------------------------|--------------|------------|
| 000                                       |                             | 80-006139    |            |
| SAS CANISTER                              |                             |              |            |
| OT#                                       | E                           | EXP Date     |            |
| 34418080A3                                | # 917                       | 2-5-2        | 021        |
| REFERENCE                                 | Simulato                    | r Model      |            |
| Guth 2100                                 | Guth 2100                   | Guth 2100    | Guth 2100  |
|                                           | <u>Seria</u>                |              |            |
| DR3591                                    | DR3753                      | DR3594       | DR3754     |
|                                           | Concen                      |              |            |
| .02                                       | .04 LO                      | .10          | .20        |
| 18020                                     | 17410                       | 18070        | 17340      |
| 10020                                     | Manufactu                   | 170117       | 17040      |
| 01-09-2018                                | 12-06-2017                  | 02-26-2018   | 10-09-2017 |
|                                           | Expiration                  | on Date      |            |
| 01-09-2020                                | 12-06-2019                  | 02-26-2020   | 10-09-2019 |
|                                           | Solution Com                | mission Date |            |
|                                           |                             |              | 01-17-19   |
| 01-17-19                                  | 01-17-19                    | 01-17-19     | 01-11-1-   |
|                                           |                             | 01-17-19     | 0(-11-1-   |
| REASON FOR BE<br>POST REPAIR TROUBLESHOOT |                             | CEMENT       |            |
| REASON FOR BE                             | NCH CHECK<br>CYLINDER REPLA | CEMENT       |            |