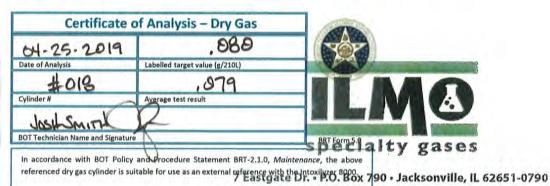

### **BENCH CHECK TECHNICIAN'S REPORT**

Certificate of Analysis

217-245-2183 • Fax: 217-243-7634 • www.ilmoproducts.com

Certificate ID:

11790

Part #:

BAC105L080T

Cylinder Size:

105L

Lot Number:

03519080A5 V

Expiration:

4/5/2021 1

RECVD 04/22/2019

0.080 BAC (For the calibration of instruments used to determine breath alcohol concentration)

Contents:

105 Liters @ 1000 psig 70°F (21°C)

Analytical

Reported

Accuracy

Analytical

Component:

Concentration:

(U, k=2):

Method:

Ethanol Nitrogen

208 ppm Balance +/-0.002 BAC(G/210L) NDIR

[5.2 ppm]

171

Distributed by:

CMI Inc.

316 East Ninth Street Owensboro, KY 42303 Phone 866-835-0690 www.alcoholtest.com