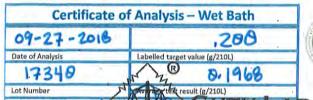

### **BENCH CHECK TECHNICIAN'S REPORT**

| ntoxilyzer Model                       |                                    | Serial #         |            |
|----------------------------------------|------------------------------------|------------------|------------|
| 8000                                   |                                    | 80-004873        | 3          |
| GAS CANISTER                           |                                    |                  |            |
| LOT#                                   |                                    | EXP Date         |            |
| 32518080A1                             | #049                               | 02-5-2021        |            |
| REFERENCE                              |                                    |                  |            |
| 0 11 0100                              |                                    | or Model         | 0 11 0100  |
| Guth 2100                              | Guth 2100                          | Guth 2100        | Guth 2100  |
| DR3591                                 | DR3753                             | rial #<br>DR3594 | DR3754     |
| 2110001                                |                                    | ntration         | B110704    |
| .02                                    | .04                                | .10              | .20        |
|                                        |                                    | )T#              |            |
| 18020                                  | 17410                              | 18070            | 17340      |
| 04 00 0040                             |                                    | tured Date       | 10.00.001  |
| 01-09-2018                             | 12-06-2017                         | 02-26-2018       | 10-09-2017 |
| 04.00.0000                             | Expirat<br>12-06-2019              | ion Date         | 10.00.0040 |
| 01-09-2020                             | 12.77.7217                         | 02-26-2020       | 10-09-2019 |
|                                        | Solution Con                       | nmission Date    |            |
|                                        | Solution Con                       |                  |            |
| 02-15-19                               | 02-15-19                           | 02-16-19         | 02-15-19   |
| REASON FOR BE                          | 02-15-19                           | ACEMENT          | 02-15-19   |
| REASON FOR BE POST REPAIR TROUBLESHOOT | 02-15-19  NCH CHECK  CYLINDER REPL | ACEMENT          | 02-15-19   |