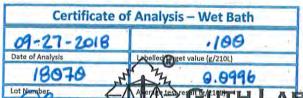

### **BENCH CHECK TECHNICIAN'S REPORT**

| ntoxilyzer Model                       |                                    | Serial #         |            |
|----------------------------------------|------------------------------------|------------------|------------|
| 8000                                   |                                    | 80-004873        | 3          |
| GAS CANISTER                           |                                    |                  |            |
| LOT#                                   |                                    | EXP Date         |            |
| 32518080A1                             | #049                               | 02-5-2021        |            |
| REFERENCE                              |                                    |                  |            |
| 0 11 0100                              |                                    | or Model         | 0 11 0100  |
| Guth 2100                              | Guth 2100                          | Guth 2100        | Guth 2100  |
| DR3591                                 | DR3753                             | rial #<br>DR3594 | DR3754     |
| 2110001                                |                                    | ntration         | B110704    |
| .02                                    | .04                                | .10              | .20        |
|                                        |                                    | )T#              |            |
| 18020                                  | 17410                              | 18070            | 17340      |
| 04 00 0040                             |                                    | tured Date       | 10.00.001  |
| 01-09-2018                             | 12-06-2017                         | 02-26-2018       | 10-09-2017 |
| 04.00.0000                             | Expirat<br>12-06-2019              | ion Date         | 10.00.0040 |
| 01-09-2020                             | 12.77.7217                         | 02-26-2020       | 10-09-2019 |
|                                        | Solution Con                       | nmission Date    |            |
|                                        | Solution Con                       |                  |            |
| 02-15-19                               | 02-15-19                           | 02-16-19         | 02-15-19   |
| REASON FOR BE                          | 02-15-19                           | ACEMENT          | 02-15-19   |
| REASON FOR BE POST REPAIR TROUBLESHOOT | 02-15-19  NCH CHECK  CYLINDER REPL | ACEMENT          | 02-15-19   |