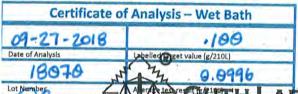

# **BENCH CHECK TECHNICIAN'S REPORT**

| 20                                   |               | Serial #                  | 1.00       |
|--------------------------------------|---------------|---------------------------|------------|
| 00<br>AS CANISTER                    |               | 80-0042                   | 202        |
| T#                                   |               | EXP Date                  |            |
| 7919080A2                            | # 008         | 08/06                     | 12021      |
| EFERENCE                             | 11 000        |                           | 100        |
|                                      | Simula        | ator Model                |            |
| Guth 2100                            | Guth 2100     | Guth 2100                 | Guth 2100  |
|                                      |               | erial #                   |            |
| DR3591                               | DR3753        | DR3594                    | DR3754     |
| .02                                  | .04           | centration .10            | .20        |
| .02                                  |               | .10<br>.OT #              | .20        |
| 18020                                | 17410         | 18070                     | 17340      |
|                                      | Manufa        | ctured Date               |            |
| 01-09-2018                           | 12-06-2017    | 02-26-2018                | 10-09-2017 |
|                                      | Expira        | ation Date                |            |
| 01-09-2020                           | 12-06-2019    | 02-26-2020                | 10-09-2019 |
|                                      | Solution Co   | mmission Date             |            |
| 08-01-19                             | 08-01-19      | 08-05-19                  | 08-05-19   |
|                                      |               |                           |            |
| EASON FOR BE<br>POST REPAIR          | CYLINDER REP  | LACEMENT                  |            |
|                                      | CYLINDER REP  | LACEMENT<br>E MAINTENANCE | ^          |
| POST REPAIR D<br>TROUBLESHOOT        | CYLINDER REPI | LACEMENT<br>E MAINTENANCE |            |
| POST REPAIR DE TROUBLESHOOT DIMMENTS | CYLINDER REPI | LACEMENT<br>E MAINTENANCE |            |
| POST REPAIR DE TROUBLESHOOT DIMMENTS | CYLINDER REPI | LACEMENT<br>E MAINTENANCE |            |
| POST REPAIR DE TROUBLESHOOT DIMMENTS | CYLINDER REPI | LACEMENT<br>E MAINTENANCE |            |