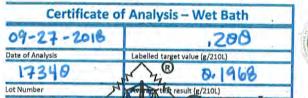

# **BENCH CHECK TECHNICIAN'S REPORT**

| 20                                   |               | Serial #                  | 1.00       |
|--------------------------------------|---------------|---------------------------|------------|
| 00<br>AS CANISTER                    |               | 80-0042                   | 202        |
| T#                                   |               | EXP Date                  |            |
| 7919080A2                            | # 008         | 08/06                     | 12021      |
| EFERENCE                             | 11 000        |                           | 100        |
|                                      | Simula        | ator Model                |            |
| Guth 2100                            | Guth 2100     | Guth 2100                 | Guth 2100  |
|                                      |               | erial #                   |            |
| DR3591                               | DR3753        | DR3594                    | DR3754     |
| .02                                  | .04           | centration .10            | .20        |
| .02                                  |               | .10<br>.OT #              | .20        |
| 18020                                | 17410         | 18070                     | 17340      |
|                                      | Manufa        | ctured Date               |            |
| 01-09-2018                           | 12-06-2017    | 02-26-2018                | 10-09-2017 |
|                                      | Expira        | ation Date                |            |
| 01-09-2020                           | 12-06-2019    | 02-26-2020                | 10-09-2019 |
|                                      | Solution Co   | mmission Date             |            |
| 08-01-19                             | 08-01-19      | 08-05-19                  | 08-05-19   |
|                                      |               |                           |            |
| EASON FOR BE<br>POST REPAIR          | CYLINDER REP  | LACEMENT                  |            |
|                                      | CYLINDER REP  | LACEMENT<br>E MAINTENANCE | ^          |
| POST REPAIR D<br>TROUBLESHOOT        | CYLINDER REPI | LACEMENT<br>E MAINTENANCE |            |
| POST REPAIR DE TROUBLESHOOT DIMMENTS | CYLINDER REPI | LACEMENT<br>E MAINTENANCE |            |
| POST REPAIR DE TROUBLESHOOT DIMMENTS | CYLINDER REPI | LACEMENT<br>E MAINTENANCE |            |
| POST REPAIR DE TROUBLESHOOT DIMMENTS | CYLINDER REPI | LACEMENT<br>E MAINTENANCE |            |