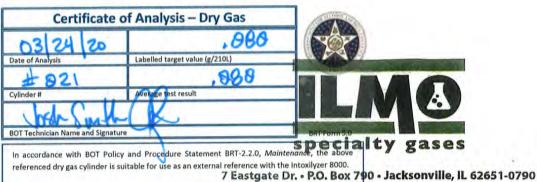

## COMMENTS

1603 Technician Signature / Permit # & Smith Printed Name

217-245-2183 • Fax: 217-243-7634 • www.ilmoproducts.com

# **Certificate of Analysis**

| Certificate ID: | 12811 |
|-----------------|-------|
| Part: #:        | BAC10 |
| Cylinder Size:  | 105L  |
| Lat Number:     | 05620 |
| Expiration:     | 4/5/2 |

05L080T RECVE 0080A2

0.080 BAC (For the calibration of instruments used to determine breath alcohol concentration)

105 Liters @ 1000 psig 70°F (21°C) ontents: Reported Component:

208 ppm Mitrogen Balance

Analytical Accuracy **Concentration:** (U, k=2): [5.2 ppm]

Analytical Method:

+/-0.002 BAC(G/210L) NDIR

# CMI Inc.

**Distributed by:** 

316 East Ninth Stree Owensboro, KY 42: Phone 866-835-0691 www.alcoholtest.com

Operator's Signature

"Traceable to:

Schanol.

Certified Reference Material - 262.4 µmol/mol Ethanol in Nitrogen + Serial No. GN0015026 Lot No. 050319E11 Store in dry area, away from sources of heat, ignition and direct sunlight. Do not allow storage area to exceed 52 °C (125 °F).

losh h

Speciality Gas Lab Tech

03-11-2020.

Issuance Date

The calibration results within this certificate were obtained using equipment and standards capable of producing analytical results traceable to NIST, and apply only to the items contained on this certificate. ILMO Products Company makes no warranty or representation as to the suitability of the use of any information provided for any particular purpose. The information use is at the sole discretion and risk of the user. Liability shall be limited to established replacement cost of this material or service.