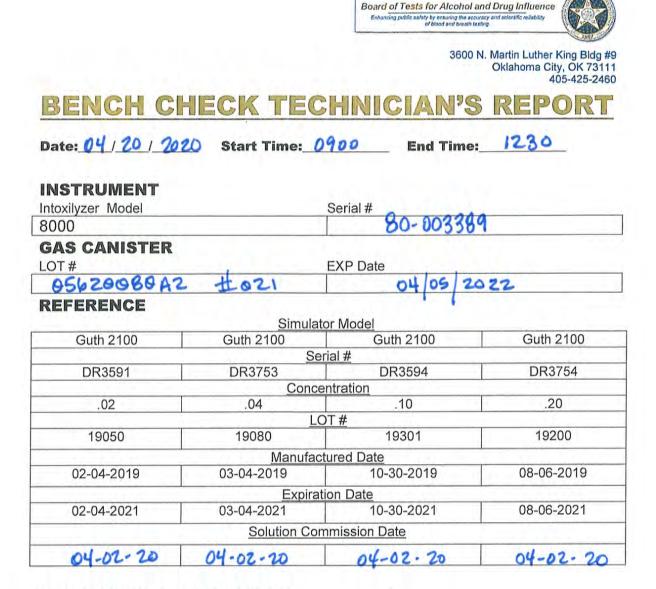

2/13

3600 N. Martin Luther King Bldg #9 Oklahoma City, OK 73111 405-425-2460

**BENCH CHECK DATE:** <u>04-20-2020</u>

#### SERIAL: <u>80-003389</u>

#### DOCUMENTATION WITHIN SERVICE PACKET:

- BOT Certificate of Calibration and Operation
- Bench Check
- Bench Check Technician's Report
- BOT Dry Gas Certificate of Analysis
- Mock Subject Test
- BOT Certificates of Analysis on Certified Solutions (4)

## **REASON FOR BENCH CHECK**

POST REPAIR CYLINDER REPLACEMENT
TROUBLESHOOTING ROUTINE MAINTENANCE

## COMMENTS

1603 Technician Signature / Permit # & Smith Printed Name

217-245-2183 • Fax: 217-243-7634 • www.ilmoproducts.com