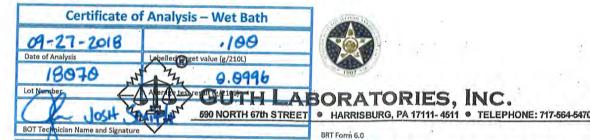

CERTIFICATE OF ANALYSIS

Certified Alcohol Reference Solution for Simulator

Random Samples of Lot Number 18070 of

Alcohol Reference Solution for Simulator were analyzed by
gas chromatography on February 28, 2018, using a Perkin Elmer Gas
Chromatograph Autosystem XL S/N: 610N9030209, and found to contain

0.1219% (w/vol) ethyl alcohol. The expiration date for this lot
number is February 26, 2020 at 11:59 PM.

When used in a calibrated Simulator, operating at 34°C +/- .2°C, this solution will give a breath alcohol analysis instrument reading of 0.100 g/210L +/- 3%.

The alcohol and water used in this solution were free of test interfering substances.

Operator's Signature

ALPHA INSTRUMENT

Model 8000

09/27/2018

Test

Air Blank

Cal Check

Air Blank

·Cal Check

Air Blank

Cal Check

Air Blank

Cal Check

Air Blank

Cal Check Stats Average Std Dev Rel Std Dev(%)

Intoxilyzer - Alcohol Analyze

g/210L

0.000

0.100

0.000

0.100

0.000

0.099

0.000

0.100

0.000

0.100

0.000

0.100

0.000

0.099

0.000

0.099

0.000

0.099

0.000

0.100

0,000

0.5184

SN 80-002591

08:28

Tine

08:28

08:29

08:29

08:30

08:31

08:31

08:32

08:33

08:33

08:34

08:34

08:35

08:36

08:36

08:37

08:38

08:38

08:39

08:39

08:40

08:41

Ted L. Pauley, President GUTH LABORATORIES, INC.

NIST Traceability:

Testing was conducted using Cerilliant Reference Standard lot number FN04271602 whose values are traceable to NIST.

All balances are calibrated annually by an outside agency using NIST traceable weights. Calibration verification is done prior to each use utilizing NIST traceable weights.