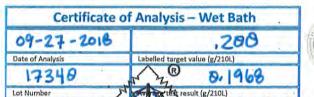

### CERTIFICATE OF ANALYSIS

Certified Alcohol Reference Solution for Simulator

Random Samples of Lot Number 17340 of

Alcohol Reference Solution for Simulator were analyzed by
gas chromatography on October 10, 2017, using a Perkin Elmer Gas
Chromatograph Autosystem XL S/N: 610N9030209, and found to contain
0.2410% (w/vol) ethyl alcohol. The expiration date for this lot
number is October 9, 2019 at 11:59 PM.

When used in a calibrated Simulator, operating at 34°C +/- .2°C, this solution will give a breath alcohol analysis instrument reading of 0.200 g/210L +/- 3%.

The alcohol and water used in this solution were free of test interfering substances.

Operator's signature

Ted L. Pauley, President GUTH LABORATORIES, INC.

NIST Traceability:

Testing was conducted using Cerilliant Reference Standard lot number FN08101505 whose values are traceable to NIST.