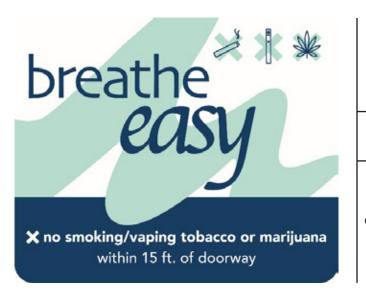

Size: Large

Product: Limited\_25 ft

Size: 4.5" x 5.5"

Product: Limited\_Property

Size: 4.5" x 5.5"

Quantity: