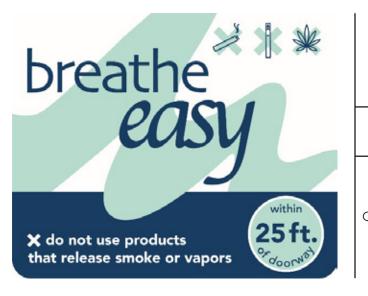

Size: Large

Product: Limited\_25 ft

Size: 4.5" x 5.5"

Product: Limited\_Property

Size: 4.5" x 5.5"

Quantity: