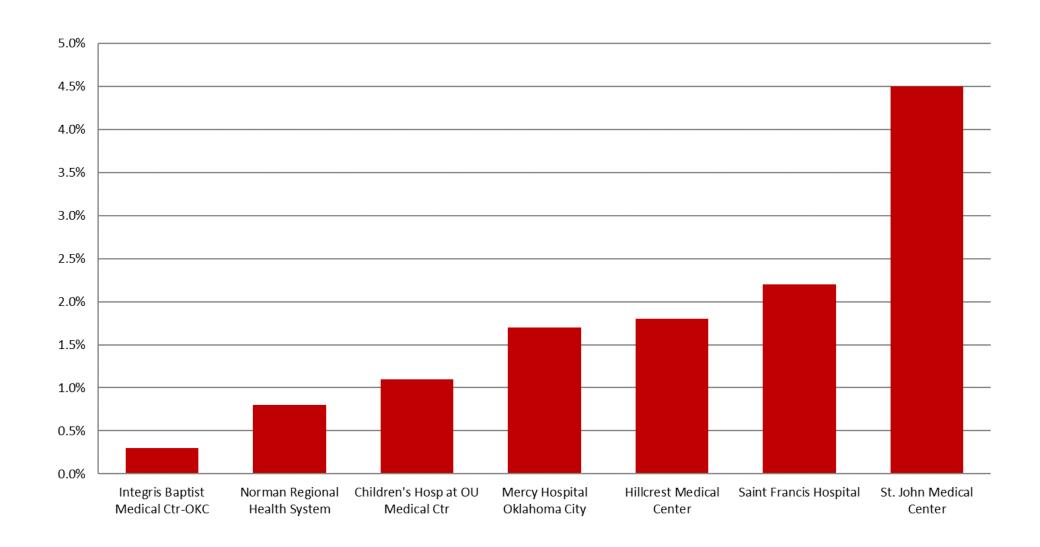

# AUG 2019: Unsatisfactory Specimen Report High Volume Hospitals (2500 or More Specimens per Year)

|                                   |                                 | N   | %     |
|-----------------------------------|---------------------------------|-----|-------|
| Children's Hosp at OU Medical Ctr | Satisfactory Specimens          | 442 | 98.9% |
|                                   | <b>Unsatisfactory Specimens</b> | 5   | 1.1%  |
| Hillcrest Medical Center          | Satisfactory Specimens          | 266 | 98.2% |
|                                   | <b>Unsatisfactory Specimens</b> | 5   | 1.8%  |
| Integris Baptist Medical Ctr-OKC  | Satisfactory Specimens          | 339 | 99.7% |
|                                   | <b>Unsatisfactory Specimens</b> | 1   | 0.3%  |
| Mercy Hospital Oklahoma City      | Satisfactory Specimens          | 400 | 98.3% |
|                                   | <b>Unsatisfactory Specimens</b> | 7   | 1.7%  |
| Norman Regional Health System     | Satisfactory Specimens          | 261 | 99.2% |
|                                   | <b>Unsatisfactory Specimens</b> | 2   | 0.8%  |
| Saint Francis Hospital            | Satisfactory Specimens          | 567 | 97.8% |
|                                   | <b>Unsatisfactory Specimens</b> | 13  | 2.2%  |
| St. John Medical Center           | Satisfactory Specimens          | 235 | 95.5% |
|                                   | <b>Unsatisfactory Specimens</b> | 11  | 4.5%  |

### AUG 2019: Unsatisfactory Specimen Report High Volume Hospitals (2500 or More Specimens per Year)

■ Unsatisfactory Specimens