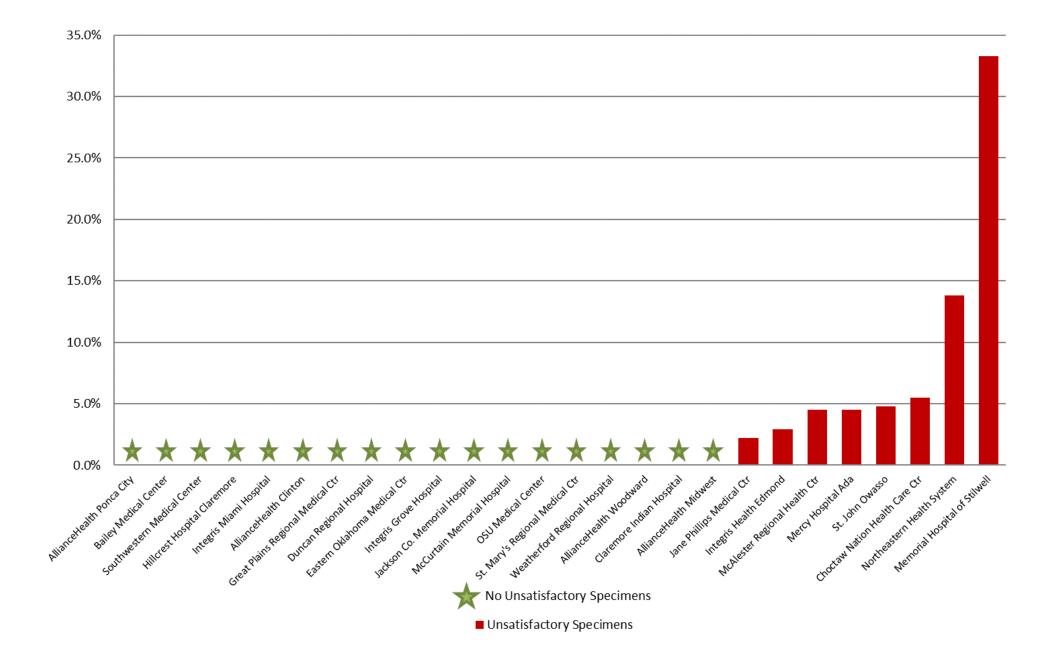

# AUG 2019: Unsatisfactory Specimen Report Low Volume Hospitals (Less than 731 Specimens per Year)

|                                          |                                 | N  | %      |
|------------------------------------------|---------------------------------|----|--------|
| AllianceHealth Clinton                   | <b>Satisfactory Specimens</b>   | 24 | 100.0% |
| AllianceHealth Midwest                   | <b>Satisfactory Specimens</b>   | 41 | 100.0% |
| AllianceHealth Ponca City                | <b>Satisfactory Specimens</b>   | 39 | 100.0% |
| AllianceHealth Woodward                  | Satisfactory Specimens          | 25 | 100.0% |
| <b>Bailey Medical Center</b>             | <b>Satisfactory Specimens</b>   | 32 | 100.0% |
| Choctaw Nation Health Care Ctr           | Satisfactory Specimens          | 52 | 94.5%  |
|                                          | <b>Unsatisfactory Specimens</b> | 3  | 5.5%   |
| Claremore Indian Hospital                | Satisfactory Specimens          | 34 | 100.0% |
| <b>Duncan Regional Hospital</b>          | Satisfactory Specimens          | 70 | 100.0% |
| Eastern Oklahoma Medical Ctr             | Satisfactory Specimens          | 14 | 100.0% |
| <b>Great Plains Regional Medical Ctr</b> | Satisfactory Specimens          | 33 | 100.0% |
| Hillcrest Hospital Claremore             | Satisfactory Specimens          | 56 | 100.0% |
| Integris Grove Hospital                  | <b>Satisfactory Specimens</b>   | 25 | 100.0% |
| Integris Health Edmond                   | Satisfactory Specimens          | 68 | 97.1%  |
|                                          | <b>Unsatisfactory Specimens</b> | 2  | 2.9%   |
| Integris Miami Hospital                  | Satisfactory Specimens          | 26 | 100.0% |
| Jackson Co. Memorial Hospital            | Satisfactory Specimens          | 30 | 100.0% |
| Jane Phillips Medical Ctr                | Satisfactory Specimens          | 45 | 97.8%  |
|                                          | <b>Unsatisfactory Specimens</b> | 1  | 2.2%   |
| McAlester Regional Health Ctr            | Satisfactory Specimens          | 42 | 95.5%  |
|                                          | <b>Unsatisfactory Specimens</b> | 2  | 4.5%   |
| McCurtain Memorial Hospital              | Satisfactory Specimens          | 13 | 100.0% |
| Memorial Hospital of Stilwell            | Satisfactory Specimens          | 2  | 66.7%  |
|                                          | <b>Unsatisfactory Specimens</b> | 1  | 33.3%  |
| Mercy Hospital Ada                       | Satisfactory Specimens          | 42 | 95.5%  |
|                                          | <b>Unsatisfactory Specimens</b> | 2  | 4.5%   |
| Northeastern Health System               | Satisfactory Specimens          | 25 | 86.2%  |
|                                          | <b>Unsatisfactory Specimens</b> | 4  | 13.8%  |
| OSU Medical Center                       | Satisfactory Specimens          | 24 | 100.0% |
| Southwestern Medical Center              | Satisfactory Specimens          | 58 | 100.0% |
| St. John Owasso                          | Satisfactory Specimens          | 40 | 95.2%  |
|                                          | <b>Unsatisfactory Specimens</b> | 2  | 4.8%   |

# AUG 2019: Unsatisfactory Specimen Report Low Volume Hospitals (Less than 731 Specimens per Year)

|                                 |                        | N  | %      |
|---------------------------------|------------------------|----|--------|
| St. Mary's Regional Medical Ctr | Satisfactory Specimens | 28 | 100.0% |
| Weatherford Regional Hospital   | Satisfactory Specimens | 13 | 100.0% |

### AUG 2019: Unsatisfactory Specimen Report Low Volume Hospitals (Less than 731 Specimens per Year)