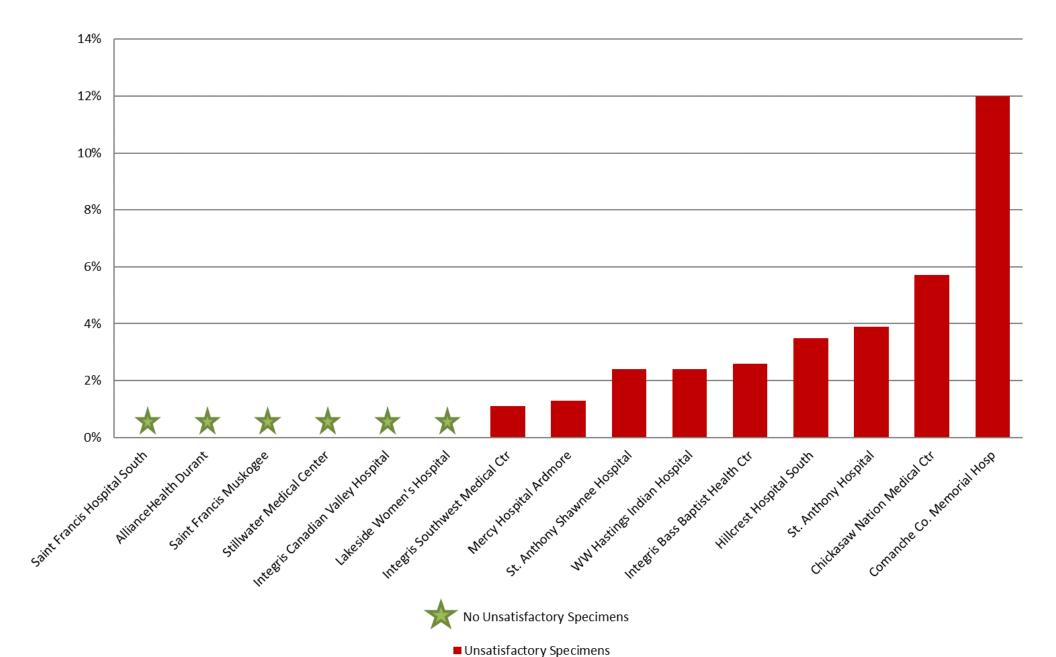

## AUG 2019: Unsatisfactory Specimen Report Medium Volume Hospitals (731-2499 Specimens per Year)

|                                   |                                 | N   | %      |
|-----------------------------------|---------------------------------|-----|--------|
| AllianceHealth Durant             | Satisfactory Specimens          | 87  | 100.0% |
| Chickasaw Nation Medical Ctr      | Satisfactory Specimens          | 99  | 94.3%  |
|                                   | <b>Unsatisfactory Specimens</b> | 6   | 5.7%   |
| Comanche Co. Memorial Hosp        | Satisfactory Specimens          | 117 | 88.0%  |
|                                   | <b>Unsatisfactory Specimens</b> | 16  | 12.0%  |
| Hillcrest Hospital South          | Satisfactory Specimens          | 139 | 96.5%  |
|                                   | <b>Unsatisfactory Specimens</b> | 5   | 3.5%   |
| Integris Bass Baptist Health Ctr  | Satisfactory Specimens          | 76  | 97.4%  |
|                                   | <b>Unsatisfactory Specimens</b> | 2   | 2.6%   |
| Integris Canadian Valley Hospital | Satisfactory Specimens          | 83  | 100.0% |
| Integris Southwest Medical Ctr    | Satisfactory Specimens          | 92  | 98.9%  |
|                                   | <b>Unsatisfactory Specimens</b> | 1   | 1.1%   |
| Lakeside Women's Hospital         | Satisfactory Specimens          | 114 | 100.0% |
| Mercy Hospital Ardmore            | Satisfactory Specimens          | 79  | 98.8%  |
|                                   | <b>Unsatisfactory Specimens</b> | 1   | 1.3%   |
| Saint Francis Hospital South      | Satisfactory Specimens          | 76  | 100.0% |
| Saint Francis Muskogee            | Satisfactory Specimens          | 52  | 100.0% |
| St. Anthony Hospital              | Satisfactory Specimens          | 99  | 96.1%  |
|                                   | <b>Unsatisfactory Specimens</b> | 4   | 3.9%   |
| St. Anthony Shawnee Hospital      | Satisfactory Specimens          | 83  | 97.6%  |
|                                   | <b>Unsatisfactory Specimens</b> | 2   | 2.4%   |
| Stillwater Medical Center         | Satisfactory Specimens          | 73  | 100.0% |
| WW Hastings Indian Hospital       | Satisfactory Specimens          | 82  | 97.6%  |
|                                   | <b>Unsatisfactory Specimens</b> | 2   | 2.4%   |

### AUG 2019: Unsatisfactory Specimen Report Medium Volume Hospitals (731-2499 Specimens per Year)