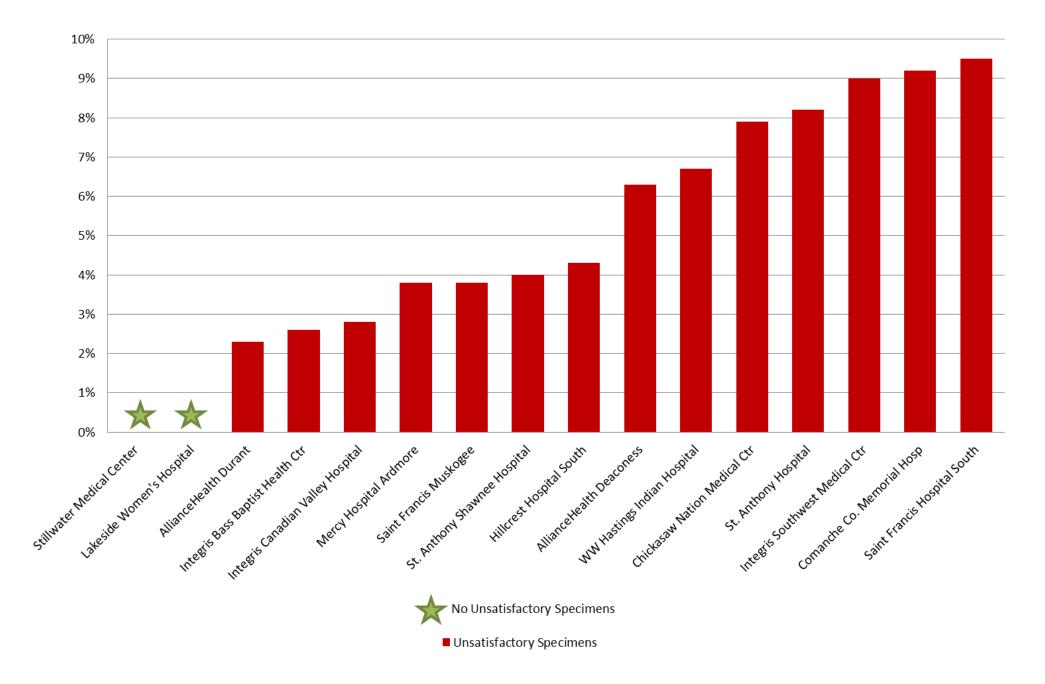

#### JAN 2018: Unsatisfactory Specimen Report Medium Volume Hospitals (731-2499 Specimens per Year)

## JAN 2018: Unsatisfactory Specimen Report Medium Volume Hospitals (731-2499 Specimens per Year)

|                                   |                          | Ν   | %      |
|-----------------------------------|--------------------------|-----|--------|
| AllianceHealth Deaconess          | Satisfactory Specimens   | 45  | 93.8%  |
|                                   | Unsatisfactory Specimens | 3   | 6.3%   |
| AllianceHealth Durant             | Satisfactory Specimens   | 85  | 97.7%  |
|                                   | Unsatisfactory Specimens | 2   | 2.3%   |
| Chickasaw Nation Medical Ctr      | Satisfactory Specimens   | 82  | 92.1%  |
|                                   | Unsatisfactory Specimens | 7   | 7.9%   |
| Comanche Co. Memorial Hosp        | Satisfactory Specimens   | 118 | 90.8%  |
|                                   | Unsatisfactory Specimens | 12  | 9.2%   |
| Hillcrest Hospital South          | Satisfactory Specimens   | 110 | 95.7%  |
|                                   | Unsatisfactory Specimens | 5   | 4.3%   |
| Integris Bass Baptist Health Ctr  | Satisfactory Specimens   | 75  | 97.4%  |
|                                   | Unsatisfactory Specimens | 2   | 2.6%   |
| Integris Canadian Valley Hospital | Satisfactory Specimens   | 70  | 97.2%  |
|                                   | Unsatisfactory Specimens | 2   | 2.8%   |
| Integris Southwest Medical Ctr    | Satisfactory Specimens   | 91  | 91.0%  |
|                                   | Unsatisfactory Specimens | 9   | 9.0%   |
| Lakeside Women's Hospital         | Satisfactory Specimens   | 96  | 100.0% |
| Mercy Hospital Ardmore            | Satisfactory Specimens   | 76  | 96.2%  |
|                                   | Unsatisfactory Specimens | 3   | 3.8%   |
| Saint Francis Hospital South      | Satisfactory Specimens   | 86  | 90.5%  |
|                                   | Unsatisfactory Specimens | 9   | 9.5%   |
| Saint Francis Muskogee            | Satisfactory Specimens   | 50  | 96.2%  |
|                                   | Unsatisfactory Specimens | 2   | 3.8%   |
| St. Anthony Hospital              | Satisfactory Specimens   | 90  | 91.8%  |
|                                   | Unsatisfactory Specimens | 8   | 8.2%   |
| St. Anthony Shawnee Hospital      | Satisfactory Specimens   | 72  | 96.0%  |
|                                   | Unsatisfactory Specimens | 3   | 4.0%   |
| Stillwater Medical Center         | Satisfactory Specimens   | 62  | 100.0% |
| WW Hastings Indian Hospital       | Satisfactory Specimens   | 70  | 93.3%  |
|                                   | Unsatisfactory Specimens | 5   | 6.7%   |