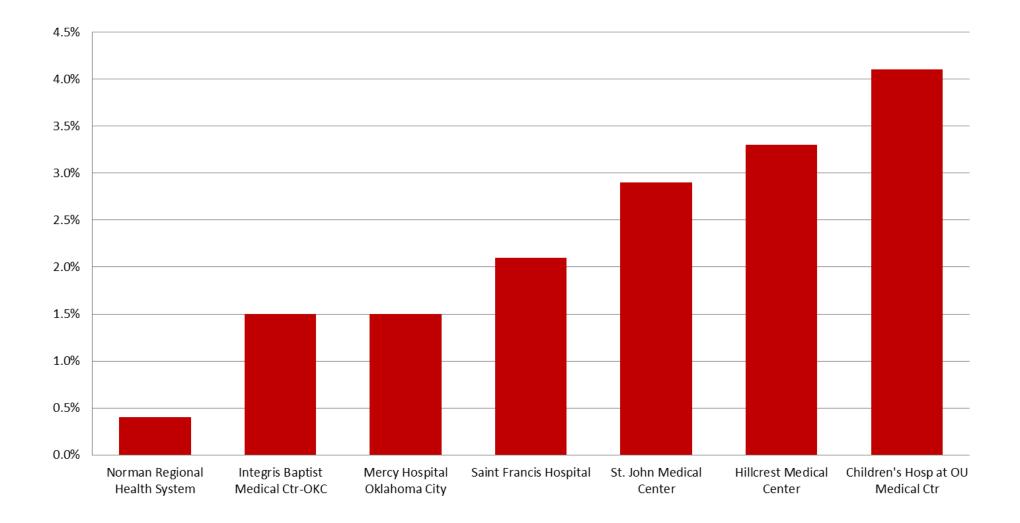

#### JAN 2018: Unsatisfactory Specimen Report High Volume Hospitals (2500 or More Specimens per Year)

Unsatisfactory Specimens

## JAN 2018: Unsatisfactory Specimen Report High Volume Hospitals (2500 or More Specimens per Year)

|                                   |                          | Ν   | %     |
|-----------------------------------|--------------------------|-----|-------|
| Children's Hosp at OU Medical Ctr | Satisfactory Specimens   | 442 | 95.9% |
|                                   | Unsatisfactory Specimens | 19  | 4.1%  |
| Hillcrest Medical Center          | Satisfactory Specimens   | 290 | 96.7% |
|                                   | Unsatisfactory Specimens | 10  | 3.3%  |
| Integris Baptist Medical Ctr-OKC  | Satisfactory Specimens   | 256 | 98.5% |
|                                   | Unsatisfactory Specimens | 4   | 1.5%  |
| Mercy Hospital Oklahoma City      | Satisfactory Specimens   | 321 | 98.5% |
|                                   | Unsatisfactory Specimens | 5   | 1.5%  |
| Norman Regional Health System     | Satisfactory Specimens   | 226 | 99.6% |
|                                   | Unsatisfactory Specimens | 1   | 0.4%  |
| Saint Francis Hospital            | Satisfactory Specimens   | 457 | 97.9% |
|                                   | Unsatisfactory Specimens | 10  | 2.1%  |
| St. John Medical Center           | Satisfactory Specimens   | 198 | 97.1% |
|                                   | Unsatisfactory Specimens | 6   | 2.9%  |