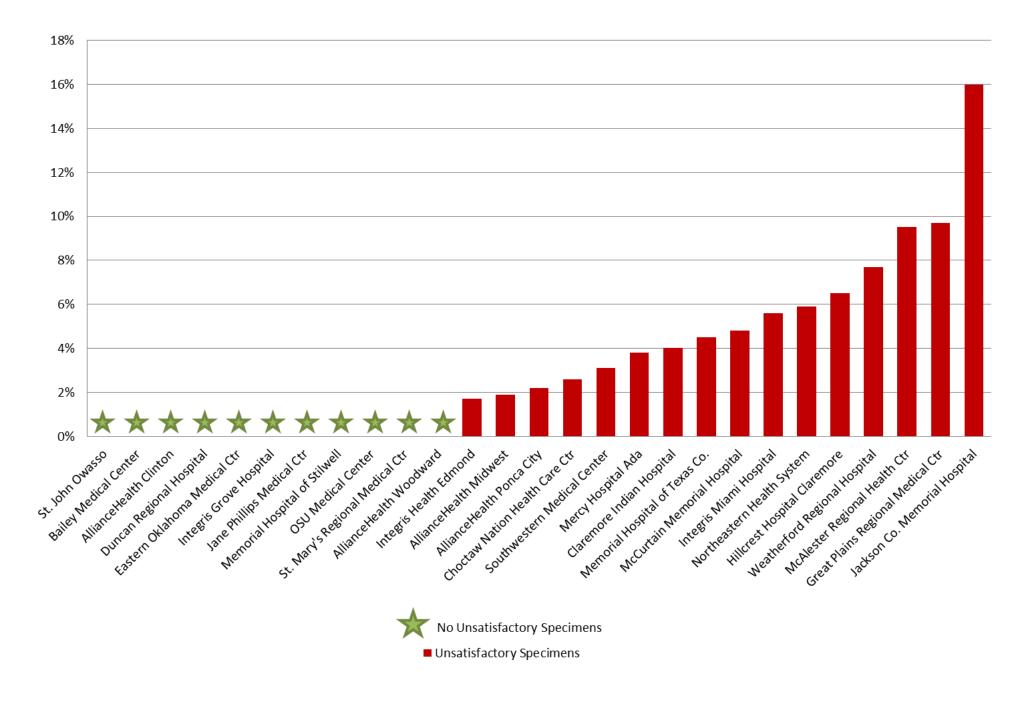

#### JAN 2018: Unsatisfactory Specimen Report Low Volume Hospitals (Less than 731 Specimens per Year)

## JAN 2018: Unsatisfactory Specimen Report Low Volume Hospitals (Less than 731 Specimens per Year)

|                                   |                          | N  | %      |
|-----------------------------------|--------------------------|----|--------|
| AllianceHealth Clinton            | Satisfactory Specimens   | 21 | 100.0% |
| AllianceHealth Midwest            | Satisfactory Specimens   | 53 | 98.1%  |
|                                   | Unsatisfactory Specimens | 1  | 1.9%   |
| AllianceHealth Ponca City         | Satisfactory Specimens   | 45 | 97.8%  |
|                                   | Unsatisfactory Specimens | 1  | 2.2%   |
| AllianceHealth Woodward           | Satisfactory Specimens   | 28 | 100.0% |
| <b>Bailey Medical Center</b>      | Satisfactory Specimens   | 21 | 100.0% |
| Choctaw Nation Health Care Ctr    | Satisfactory Specimens   | 37 | 97.4%  |
|                                   | Unsatisfactory Specimens | 1  | 2.6%   |
| Claremore Indian Hospital         | Satisfactory Specimens   | 24 | 96.0%  |
|                                   | Unsatisfactory Specimens | 1  | 4.0%   |
| Duncan Regional Hospital          | Satisfactory Specimens   | 51 | 100.0% |
| Eastern Oklahoma Medical Ctr      | Satisfactory Specimens   | 21 | 100.0% |
| Great Plains Regional Medical Ctr | Satisfactory Specimens   | 28 | 90.3%  |
|                                   | Unsatisfactory Specimens | 3  | 9.7%   |
| Hillcrest Hospital Claremore      | Satisfactory Specimens   | 43 | 93.5%  |
|                                   | Unsatisfactory Specimens | 3  | 6.5%   |
| Integris Grove Hospital           | Satisfactory Specimens   | 21 | 100.0% |
| Integris Health Edmond            | Satisfactory Specimens   | 57 | 98.3%  |
|                                   | Unsatisfactory Specimens | 1  | 1.7%   |
| Integris Miami Hospital           | Satisfactory Specimens   | 17 | 94.4%  |
|                                   | Unsatisfactory Specimens | 1  | 5.6%   |
| Jackson Co. Memorial Hospital     | Satisfactory Specimens   | 21 | 84.0%  |
|                                   | Unsatisfactory Specimens | 4  | 16.0%  |
| Jane Phillips Medical Ctr         | Satisfactory Specimens   | 43 | 100.0% |
| McAlester Regional Health Ctr     | Satisfactory Specimens   | 38 | 90.5%  |
|                                   | Unsatisfactory Specimens | 4  | 9.5%   |
| McCurtain Memorial Hospital       | Satisfactory Specimens   | 20 | 95.2%  |
|                                   | Unsatisfactory Specimens | 1  | 4.8%   |
| Memorial Hospital of Stilwell     | Satisfactory Specimens   | 3  | 100.0% |
| Memorial Hospital of Texas Co.    | Satisfactory Specimens   | 21 | 95.5%  |
|                                   | Unsatisfactory Specimens | 1  | 4.5%   |

# JAN 2018: Unsatisfactory Specimen Report Low Volume Hospitals (Less than 731 Specimens per Year)

|                                 |                          | Ν  | %      |
|---------------------------------|--------------------------|----|--------|
| Mercy Hospital Ada              | Satisfactory Specimens   | 51 | 96.2%  |
|                                 | Unsatisfactory Specimens | 2  | 3.8%   |
| Northeastern Health System      | Satisfactory Specimens   | 16 | 94.1%  |
|                                 | Unsatisfactory Specimens | 1  | 5.9%   |
| OSU Medical Center              | Satisfactory Specimens   | 29 | 100.0% |
| Southwestern Medical Center     | Satisfactory Specimens   | 62 | 96.9%  |
|                                 | Unsatisfactory Specimens | 2  | 3.1%   |
| St. John Owasso                 | Satisfactory Specimens   | 39 | 100.0% |
| St. Mary's Regional Medical Ctr | Satisfactory Specimens   | 28 | 100.0% |
| Weatherford Regional Hospital   | Satisfactory Specimens   | 12 | 92.3%  |
|                                 | Unsatisfactory Specimens | 1  | 7.7%   |