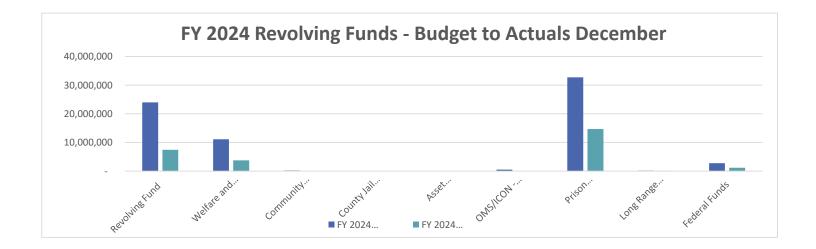

### Three Year Revolving Fund Comparison

|           |                                 | FY 2024<br>Budget | FY 2024         | % Change | FY 2023         | % Change | FY 2022         |
|-----------|---------------------------------|-------------------|-----------------|----------|-----------------|----------|-----------------|
|           |                                 |                   | Actuals         | from     | Actuals         | from     | Actuals         |
|           |                                 | Buuget            | July - December | FY 23    | July - December | FY 22    | July - December |
| 200       | Revolving Fund                  | 23,968,332        | 7,436,945       | -9%      | 8,216,332       | 52%      | 5,412,211       |
| 205       | Welfare and Rec. Fund           | 11,093,730        | 3,774,022       | 0%       | 3,791,855       | 15%      | 3,302,545       |
| 210       | Community Sentencing            | 230,000           | 51,207          | 31%      | 39,032          | -11%     | 43,991          |
| 225       | County Jail Transportation      | 40,727            | -               | 0%       | -               | 0%       | -               |
| 230       | Asset Forfeitures/Seizures Fund | -                 | 11,915          | 100%     | -               | 0%       | -               |
| 235       | OMS/ICON - Transfer of Funds    | 551,242           | -               | 0%       | -               | 0%       | 4,617,630       |
| 280       | Prison Industries               | 32,712,863        | 14,705,409      | 28%      | 11,467,717      | -7%      | 12,323,104      |
| 283       | Long Range Capital Planning     | 207,154           | 79,803          | 100%     | -               | 0%       | -               |
| 410 & 430 | )Federal Funds                  | 2,783,346         | 1,200,481       | 40%      | 859,167         | -41%     | 1,450,831       |
|           |                                 | 71,587,394        | 27,259,782      | 11.8%    | 24,374,103      | -10.2%   | 27,150,312      |