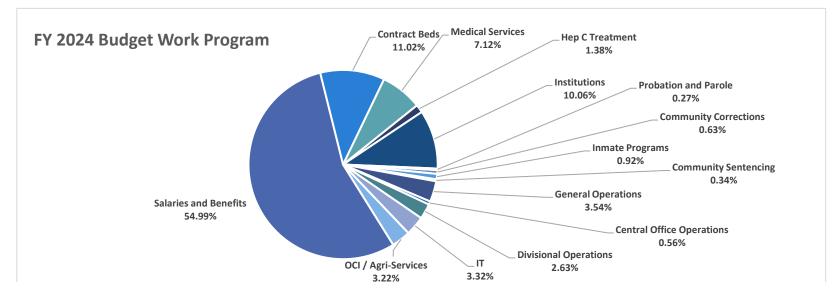

### FY 2024 Budget Work Program

|                           | Current Budget | Expenditures | Encumbrances | Available Balance |
|---------------------------|----------------|--------------|--------------|-------------------|
| Salaries and Benefits     | 368,911,023    | 171,590,921  | 1,009,965    | 196,310,137       |
| Contract Beds             | 73,929,769     | 35,270,261   | 38,040,154   | 619,354           |
| Medical Services          | 47,776,160     | 21,367,271   | 19,079,148   | 7,329,742         |
| Hep C Treatment           | 9,240,000      | 5,167,829    | 2,797,136    | 1,275,035         |
| Institutions              | 67,458,781     | 26,264,285   | 36,885,447   | 4,309,049         |
| Probation and Parole      | 1,810,887      | 712,470      | 913,982      | 184,436           |
| Community Corrections     | 4,244,025      | 1,545,973    | 2,422,692    | 275,361           |
| Inmate Programs           | 6,169,060      | 1,141,103    | 3,361,562    | 1,666,395         |
| Community Sentencing      | 2,280,750      | 518,253      | 1,101,678    | 660,819           |
| General Operations        | 23,744,649     | 10,206,600   | 8,153,091    | 5,384,958         |
| Central Office Operations | 3,750,400      | 1,052,743    | 1,316,810    | 1,380,847         |
| Divisional Operations     | 17,640,359     | 2,414,015    | 7,023,965    | 8,202,379         |
| IT                        | 22,237,448     | 5,994,620    | 10,826,831   | 5,415,997         |
| OCI / Agri-Services       | 21,618,157     | 6,097,740    | 10,707,969   | 4,812,448         |
| Grand Total               | 670,811,468    | 289,344,084  | 143,640,429  | 237,826,955       |

FY 2024 Budget Work Programs inlcudes all funding sources.