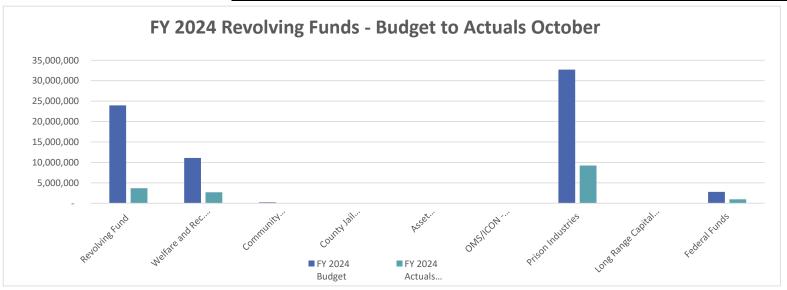

### **Three Year Revolving Fund Comparison**

|           |                                 | FY 2024    | FY 2024        | % Change | FY 2023        | % Change | FY 2022        |
|-----------|---------------------------------|------------|----------------|----------|----------------|----------|----------------|
|           |                                 | Budget     | Actuals        | from     | Actuals        | from     | Actuals        |
|           |                                 | buuget     | July - October | FY 23    | July - October | FY 22    | July - October |
| 200       | Revolving Fund                  | 23,968,332 | 3,676,819      | -22.0%   | 4,713,538      | 30.2%    | 3,620,815      |
| 205       | Welfare and Rec. Fund           | 11,093,730 | 2,685,513      | -0.6%    | 2,702,838      | 22.0%    | 2,214,865      |
| 210       | Community Sentencing            | 230,000    | 33,842         | 17.1%    | 28,900         | -6.6%    | 30,927         |
| 225       | County Jail Transportation      | -          | -              | 0.0%     | -              | 0.0%     | -              |
| 230       | Asset Forfeitures/Seizures Fund | -          | 11,915         | 0.0%     | -              | 0.0%     | -              |
| 235       | OMS/ICON - Transfer of Funds    | -          | -              | 0.0%     | -              | 0.0%     | 2,308,815      |
| 280       | Prison Industries               | 32,712,863 | 9,243,849      | 23.3%    | 7,499,864      | 4.7%     | 7,161,270      |
| 283       | Long Range Capital Planning     | 46,000     | -              | 0.0%     | -              | 0.0%     | -              |
| 410 & 430 | Federal Funds                   | 2,783,346  | 967,334        | 100.0%   | 783,359        | -45.6%   | 1,438,940      |
|           |                                 | 70,834,271 | 16,619,271     | ·        | 15,728,499     | <u> </u> | 16,775,631     |