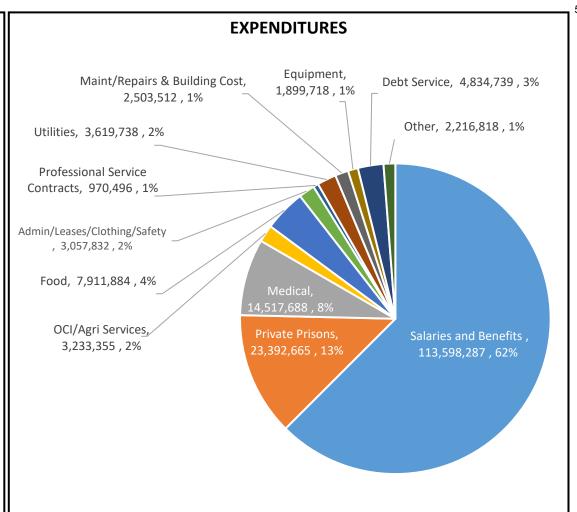

## **Three Year Expenditure Comparison**

|                                 | FY 24          | % Change from | FY 23          | % Change from | FY 22          |
|---------------------------------|----------------|---------------|----------------|---------------|----------------|
|                                 | July - October | FY 23         | July - October | FY 22         | July - October |
| Salaries and Benefits           |                |               |                |               |                |
| Salaries                        | 68,184,599     | 4.72%         | 65,112,416     | 13.13%        | 57,553,666     |
| Overtime                        | 12,335,808     | 60.75%        | 7,673,771      | 34.43%        | 5,708,564      |
| Insurance                       | 16,803,775     | 14.83%        | 14,633,319     | -9.00%        | 16,081,233     |
| Retirement                      | 16,274,105     | 0.83%         | 16,140,833     | 14.28%        | 14,124,095     |
| Contract Beds                   | 12,528         | -0.60%        | 12,603         | 40.64%        | 8,961          |
| Private Prisons                 | 20,813,172     | 7.85%         | 19,298,262     | 1.13%         | 19,083,061     |
| Halfway Houses                  | 346,463        | 1.20%         | 342,340        | -49.24%       | 674,393        |
| Contracted County Jails         | -              | 0.00%         | -              | -100.00%      | 10,719         |
| Jail Backup                     | 2,149,659      | 15.01%        | 1,869,075      | 43.16%        | 1,305,558      |
| Jail Backup Transportation Reim | 70,844         | 21.44%        | 58,334         | 8.74%         | 53,648         |
| Medical Services                | 11,672,710     | -0.59%        | 11,742,032     | 33.61%        | 8,788,237      |
| Hep C Treatment                 | 2,844,978      | 569.78%       | 424,765        | -81.35%       | 2,277,366      |
| Institutions                    | 15,347,042     | 79.80%        | 8,535,482      | 19.48%        | 7,143,682      |
| Probation and Parole            | 454,925        | -8.90%        | 499,384        | -0.86%        | 503,711        |
| Community Corrections           | 955,874        | 41.37%        | 676,157        | 19.09%        | 567,759        |
| Inmate Programs                 | 363,158        | -48.93%       | 711,033        | -5.58%        | 753,063        |
| Community Sentencing            | 297,299        | -24.01%       | 391,240        | -9.29%        | 431,286        |
| General Operations              | 5,201,815      | -12.08%       | 5,916,579      | 14.86%        | 5,151,161      |
| NFCC Lease - GPCC Moved to Inst | -              | -100.00%      | 5,090,000      | 0.00%         | 5,090,000      |
| Central Office Operations       | 672,360        | 56.78%        | 428,842        | 7.65%         | 398,361        |
| Divisional Operations           | 1,058,312      | -74.93%       | 4,222,116      | 20.62%        | 3,500,363      |
| IT                              | 1,998,196      | 19.97%        | 1,665,546      | -3.07%        | 1,718,295      |
| Offender Management System      | 745,167        | -41.33%       | 1,270,204      | 63.24%        | 778,132        |
| OCI / Agri-Services             | 3,153,942      | 5.33%         | 2,994,439      | -5.26%        | 3,160,808      |
|                                 | 181,756,731    | 7.10%         | 169,708,772    | 9.58%         | 154,866,122    |

## FY 2024 Budget Work Program

|                           | Current Budget | Expenditures | Encumbrances | Available Balance |
|---------------------------|----------------|--------------|--------------|-------------------|
| Salaries and Benefits     | 354,499,623    | 113,598,287  | 1,081,579    | 239,819,757       |
| Contract Beds             | 67,889,042     | 23,392,665   | 44,251,580   | 244,796           |
| Medical Services          | 47,776,160     | 11,672,710   | 22,123,667   | 13,979,783        |
| Hep C Treatment           | 9,240,000      | 2,844,978    | 1,190,081    | 5,204,942         |
| Institutions              | 67,672,973     | 15,347,042   | 49,925,957   | 2,399,975         |
| Probation and Parole      | 1,755,887      | 454,925      | 939,624      | 361,337           |
| Community Corrections     | 4,134,225      | 955,874      | 3,007,759    | 170,592           |
| Inmate Programs           | 6,455,350      | 363,158      | 3,907,301    | 2,184,891         |
| Community Sentencing      | 2,280,750      | 297,299      | 1,155,118    | 828,333           |
| General Operations        | 22,441,145     | 5,201,815    | 12,077,578   | 5,161,752         |
| Central Office Operations | 3,010,558      | 672,360      | 1,182,908    | 1,155,290         |
| Divisional Operations     | 13,459,083     | 1,058,312    | 8,128,414    | 4,272,357         |
| IT                        | 20,949,700     | 2,743,363    | 13,296,656   | 4,909,681         |
| OCI / Agri-Services       | 21,618,157     | 3,153,942    | 11,017,344   | 7,446,871         |
| Grand Total               | 643,182,653    | 181,756,731  | 173,285,566  | 288,140,356       |