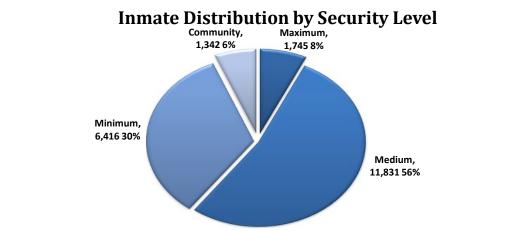

| STAFFING LEVELS                               |                                |                                |                 |     |  |  |  |  |  |  |
|-----------------------------------------------|--------------------------------|--------------------------------|-----------------|-----|--|--|--|--|--|--|
| Budget August September October               |                                |                                |                 |     |  |  |  |  |  |  |
| Correctional Officers 1,533 1,252 1,263 1,268 |                                |                                |                 |     |  |  |  |  |  |  |
| Probation Officers 313 239 239 241            |                                |                                |                 |     |  |  |  |  |  |  |
| Medical                                       | 439                            | 360                            | 368             | 378 |  |  |  |  |  |  |
| Other 1,854 1,653 1,660 1,671                 |                                |                                |                 |     |  |  |  |  |  |  |
| Total Staff 4,140 3,513 3,530 3,558           |                                |                                |                 |     |  |  |  |  |  |  |
| * Staffing numbers do not include AGO         | CC acquired staff (102 CO's, 2 | 5 Medical, 64 Other, 191 total | staff addition) |     |  |  |  |  |  |  |