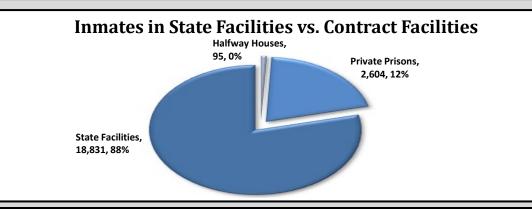

| 0       | (18)   | (18)   |
| Out Count                     | Females | Males  | Total  |
| Current Population            | 24      | 230    | 254    |
| Population Last Year          | 28      | 248    | 276    |
| Change                        | (4)     | (18)   | (22)   |
| County Jail Transfers Pending | Females | Males  | Total  |
| Current Population            | 41      | 947    | 988    |
| Population Last Year          | 40      | 1,170  | 1,210  |
| Change                        | 1       | (223)  | (222)  |
| Grand Total                   | Females | Males  | Total  |

## Board of Corrections – Population Analysis

2,290

2,208



**Current Population** 

Population Last Year

Change

As of

20,482

20,692

(210)

22,772

22,900

(128)

October 31, 2023





### **Percentage of Inmates in Secure and Non-Secure Beds**



Secure beds include beds in maximum and medium state and contract facilities.

Non-Secure beds include beds in minimum, state, and contract facilities, community corrections centers and halfway houses.

| Community Offenders   |         |        |        |  |  |  |
|-----------------------|---------|--------|--------|--|--|--|
| GPS                   | Females | Males  | Total  |  |  |  |
| Current Population    | 62      | 107    | 169    |  |  |  |
| Population Last Year  | 64      | 114    | 178    |  |  |  |
| Change                | (2)     | (7)    | (9)    |  |  |  |
| Community Sentencing  | Females | Males  | Total  |  |  |  |
| Current Population    | 642     | 1,883  | 2,525  |  |  |  |
| Population Last Year  |