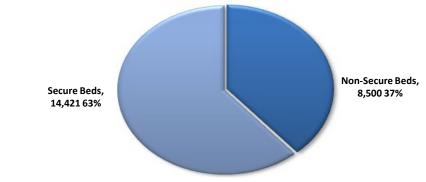

| STAFFING LEVELS                               |                                |                                |                 |     |  |  |  |  |  |  |
|-----------------------------------------------|--------------------------------|--------------------------------|-----------------|-----|--|--|--|--|--|--|
| Budget August September October               |                                |                                |                 |     |  |  |  |  |  |  |
| Correctional Officers 1,533 1,252 1,263 1,268 |                                |                                |                 |     |  |  |  |  |  |  |
| Probation Officers 313 239 239 241            |                                |                                |                 |     |  |  |  |  |  |  |
| Medical                                       | 439                            | 360                            | 368             | 378 |  |  |  |  |  |  |
| Other 1,854 1,653 1,660 1,671                 |                                |                                |                 |     |  |  |  |  |  |  |
| Total Staff 4,140 3,513 3,530 3,558           |                                |                                |                 |     |  |  |  |  |  |  |
| * Staffing numbers do not include AGO         | CC acquired staff (102 CO's, 2 | 5 Medical, 64 Other, 191 total | staff addition) |     |  |  |  |  |  |  |