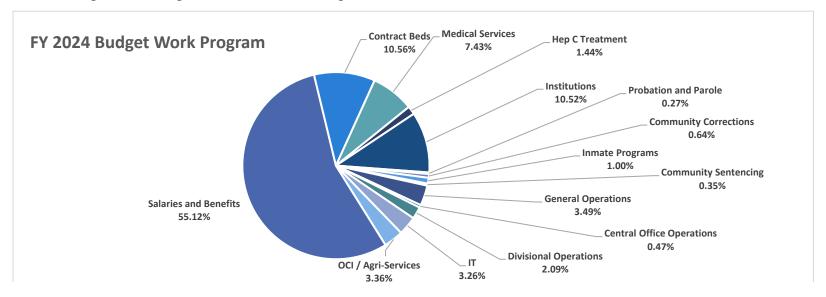

## FY 2024 Budget Work Program

|                           | Current Budget | Expenditures | Encumbrances | Available Balance |
|---------------------------|----------------|--------------|--------------|-------------------|
| Salaries and Benefits     | 354,499,623    | 113,598,287  | 1,081,579    | 239,819,757       |
| Contract Beds             | 67,889,042     | 23,392,665   | 44,251,580   | 244,796           |
| Medical Services          | 47,776,160     | 11,672,710   | 22,123,667   | 13,979,783        |
| Hep C Treatment           | 9,240,000      | 2,844,978    | 1,190,081    | 5,204,942         |
| Institutions              | 67,672,973     | 15,347,042   | 49,925,957   | 2,399,975         |
| Probation and Parole      | 1,755,887      | 454,925      | 939,624      | 361,337           |
| Community Corrections     | 4,134,225      | 955,874      | 3,007,759    | 170,592           |
| Inmate Programs           | 6,455,350      | 363,158      | 3,907,301    | 2,184,891         |
| Community Sentencing      | 2,280,750      | 297,299      | 1,155,118    | 828,333           |
| General Operations        | 22,441,145     | 5,201,815    | 12,077,578   | 5,161,752         |
| Central Office Operations | 3,010,558      | 672,360      | 1,182,908    | 1,155,290         |
| Divisional Operations     | 13,459,083     | 1,058,312    | 8,128,414    | 4,272,357         |
| IT                        | 20,949,700     | 2,743,363    | 13,296,656   | 4,909,681         |
| OCI / Agri-Services       | 21,618,157     | 3,153,942    | 11,017,344   | 7,446,871         |
| Grand Total               | 643,182,653    | 181,756,731  | 173,285,566  | 288,140,356       |

FY 2024 Budget Work Programs inlcudes all funding sources.