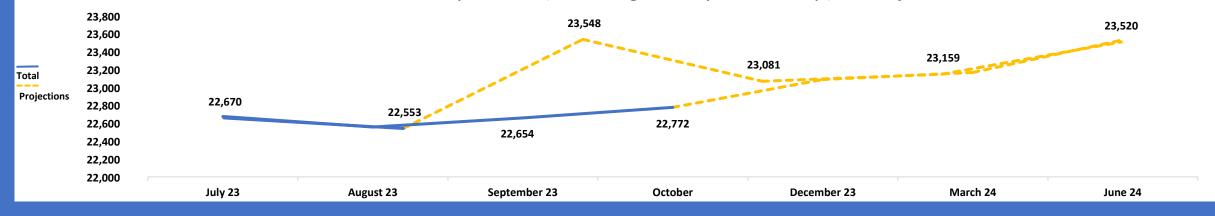

| STAFFING LEVELS                               |                                |                                |                 |     |  |  |  |  |  |  |
|-----------------------------------------------|--------------------------------|--------------------------------|-----------------|-----|--|--|--|--|--|--|
| Budget August September October               |                                |                                |                 |     |  |  |  |  |  |  |
| Correctional Officers 1,533 1,252 1,263 1,268 |                                |                                |                 |     |  |  |  |  |  |  |
| Probation Officers 313 239 239 241            |                                |                                |                 |     |  |  |  |  |  |  |
| Medical                                       | 439                            | 360                            | 368             | 378 |  |  |  |  |  |  |
| Other 1,854 1,653 1,660 1,671                 |                                |                                |                 |     |  |  |  |  |  |  |
| Total Staff 4,140 3,513 3,530 3,558           |                                |                                |                 |     |  |  |  |  |  |  |
| * Staffing numbers do not include AGO         | CC acquired staff (102 CO's, 2 | 5 Medical, 64 Other, 191 total | staff addition) |     |  |  |  |  |  |  |